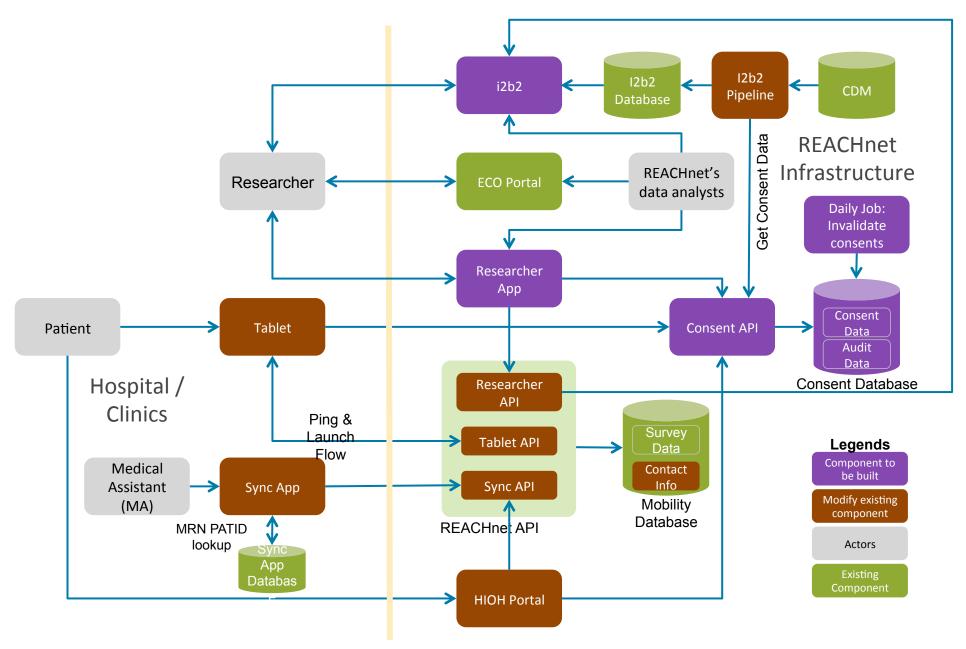

#### Agenda

- Announcements
- Research Action for Health Network (REACHnet) Pilot Demo
- Questions and Discussion



#### Announcements

- The Pilots Working Group will meet monthly on Fridays at 11 am ET
  - » The next meeting will be on Friday February 9th, 2018 at 11 am ET
- The next <u>HL7 FHIR Connectathon</u> will be held on Saturday-Sunday, January 27-28, 2018 in New Orleans and will include the Consumer Centered Data Exchange track.
- The project confluence space has migrated to a new location. Bookmark the new <u>URL</u> for your convenience

Research Action for Health Network (REACHnet) Patient Choice Pilot Demo







# **ONC Demo**





## Agenda

- PHI schema design
- Admin Console
- Sync App
- Command Center Portal
- HiOH Kids Portal
- Service layer changes (Backend)







# **Schema Design**

### PHI schema overview



| Current         |    |                      | Option 1                            |  |  |
|-----------------|----|----------------------|-------------------------------------|--|--|
| Patient INFO    |    | Patient INFO Unique  | Patient INFO Unique (GPID TRIAL ID) |  |  |
| ID              | PK | ID                   | PK                                  |  |  |
| GPID            |    | GPID                 |                                     |  |  |
| TRIAL ID        |    | TRIALID              | FK                                  |  |  |
| Fname           |    | DOB hashed           |                                     |  |  |
| Iname           |    |                      |                                     |  |  |
| phone