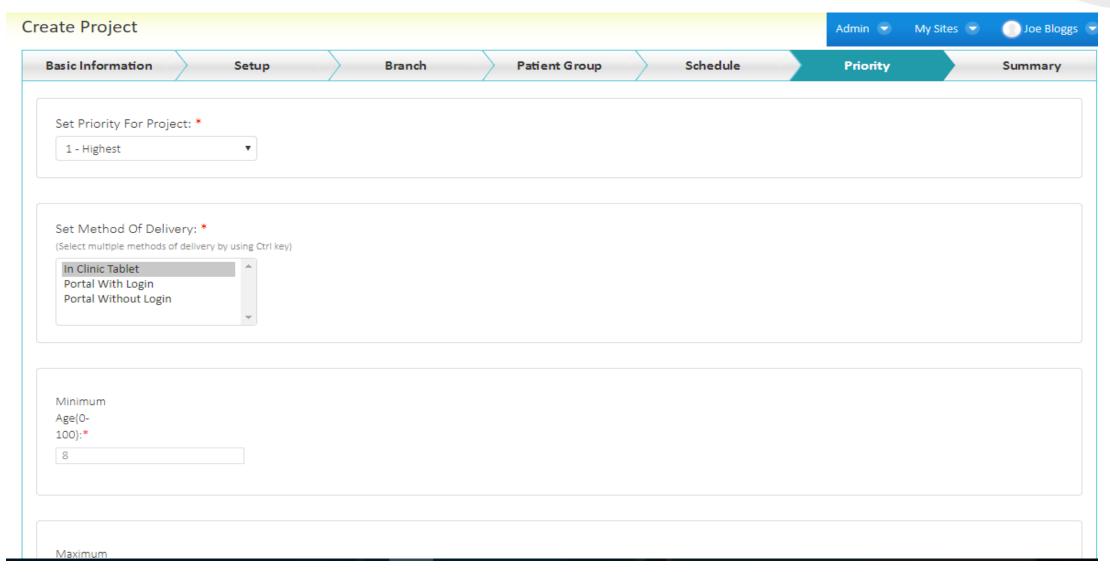

### **Command Center Portal**

- Added 'min age' and 'max age' fields in project creation process.
- This age constraint will be compatible with any upcoming flows
- Added 'age based filter' in decision service.
- Added new contact templates for HiOH kids flow.