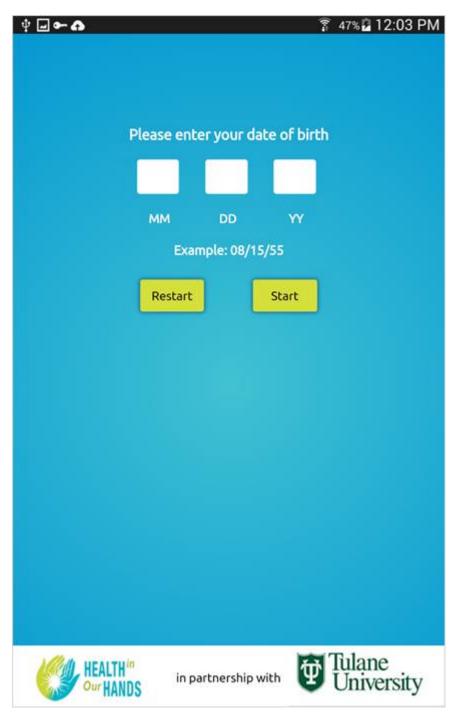

|               | No         |                 |        |
| 7   | PTH          | Persistent1 | hpblack      | hpblack      | 98:3b:16:2a:74:59 | 3.0.27_pe   |               | No         |                 |        |
| 8   | OHS          | lphi        | lphi         | psltab1      | 90:00:DB:26:E0:E1 | 1.6b20      |               | No         |                 |        |
| 9   | OHS          | persistent2 | LPHI1        | LPHI1        | 08:EC:A9:78:61:98 | p1.6b21     |               | No         |                 |        |
| 10  | LPHI         | Lphi Test   | LPHITest01   |              | 90:00:DB:26:E1:93 | 3.0.27_pe   |               | No         |                 |        |



# Sync App



- Removed age 18 filter for Tulane.
- For other data partner, age restriction is still present.







### **Command Center Portal**



- Added 'min age' and 'max age' fields in project creation process.
- This age constraint will be compatible with any upcoming flows
- Added 'age based filter' in decision service.
- Added new contact templates for HiOH kids flow.





### Addition of new contact templates



| Basic Information             | Setup                    | Branch         | Patient Group | Schedule | rnonty      | Summary      |
|-------------------------------|--------------------------|----------------|---------------|----------|-------------|--------------|
| View guidelines before        | you setup a project      |                |               | /        | ,           | <b>~</b>     |
| Specify the title or logo for | the project              |                |