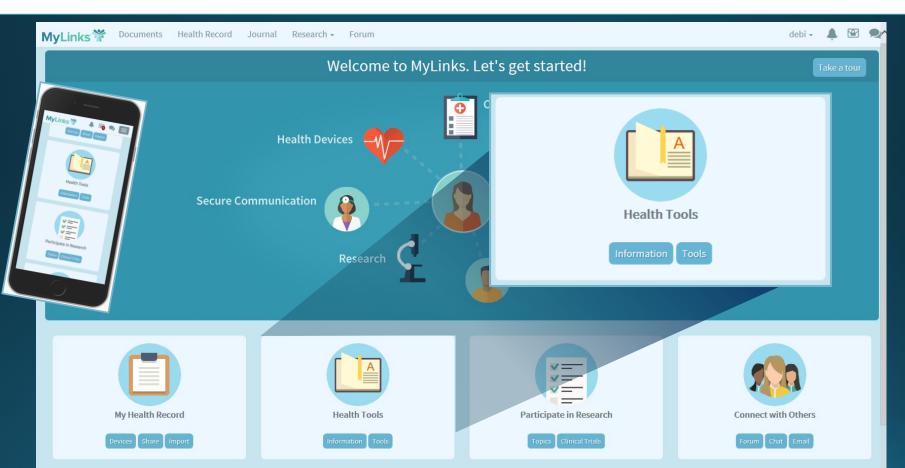

| Health Tools                 | Participate in Research | Connect with Others<br>Forum Chat Email |

#### **View Health Education Information and Tools**



#### Indicate a Desire to Participate in Research and Find Research

| MyLinks 🕷 | Documents Health Record . | Journal Research <del>-</del>      | Forum             |                                                                                           | debi 🗸 🛕 🖻 👤                            |
|-----------|---------------------------|------------------------------------|-------------------|-------------------------------------------------------------------------------------------|-----------------------------------------|
|           |                           | W                                  | elcome to MyLinks | . Let's get started!                                                                      | Take a tour                             |
|           | Participa