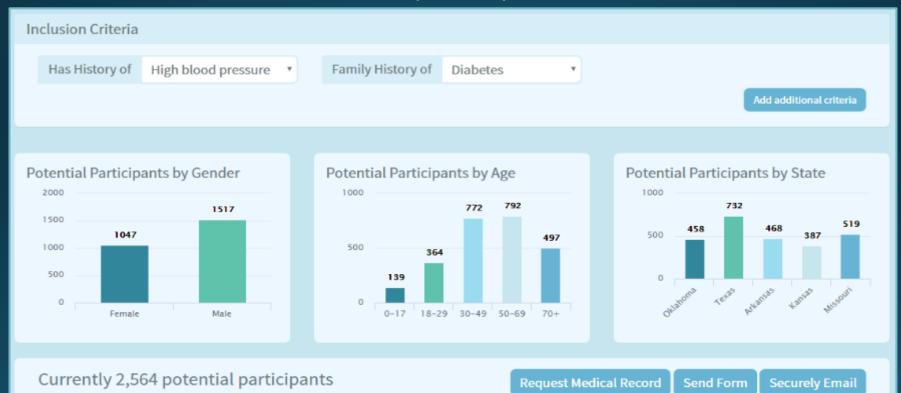

#### Researchers view stats of potential candidates

#### Currently 2,564 potential participants