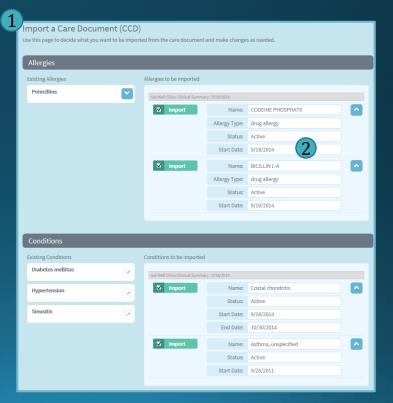

### **Gather Medical Records via FHIR**

View existing data on left. Import desired items on right.

| Conditions               |   |                           |         |                           |                 |
|--------------------------|---|---------------------------|---------|---------------------------|-----------------|
| Existing Conditions      |   | Conditions to be imported |         |                           |                 |
| Arthritis                | ~ | ✓ Import                  | Name:   | Colonic adenomatous polyp |                 |
| Asthma                   | ~ |                           | Status: | active                    |                 |
| Muslais and annaitis MOC |   | 1                         | Nomo    |                           |                 |
| Myalgia and myositis NOS | ~ | L Import                  | Name:   | Back pain                 |                 |
| Pneumonia                | ~ |                           | Status: | resolved                  |                 |
|                          |   |                           |         |                           | Import Selected |