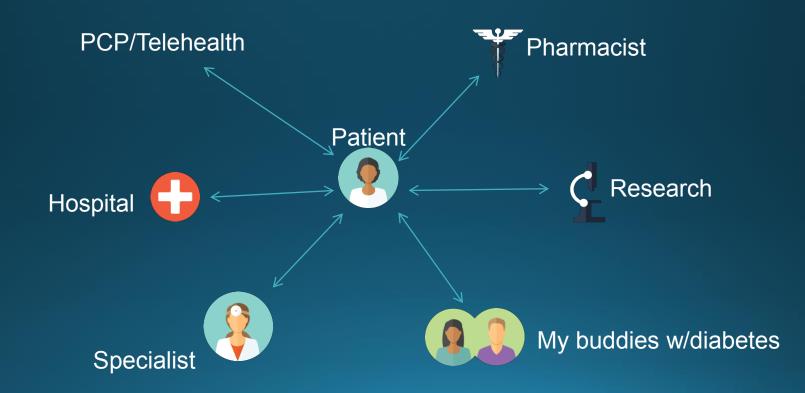

## When Diagnosed With An Illness

- We need to connect with 3 important groups of people:
  - Our medical providers: for us to receive and share our medical Information and better understand our conditions
  - With our family and care team: to help us manage our illness
  - Researchers: to understand and join with researchers to find cures faster.