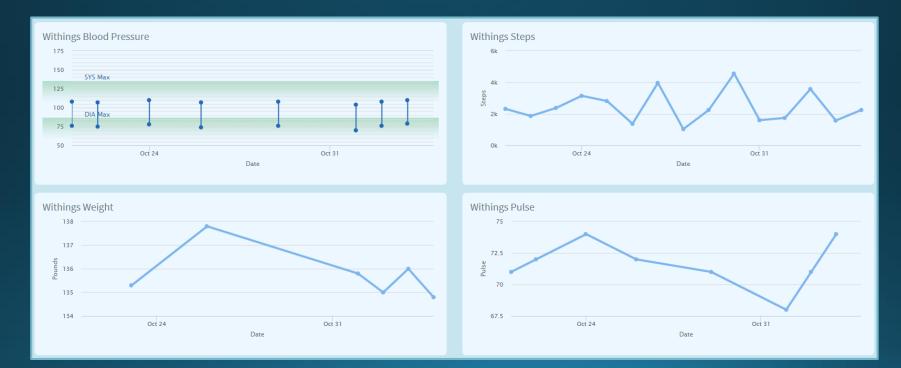

#### **Connect Your Devices**

#### Monitor data from all your devices in one place