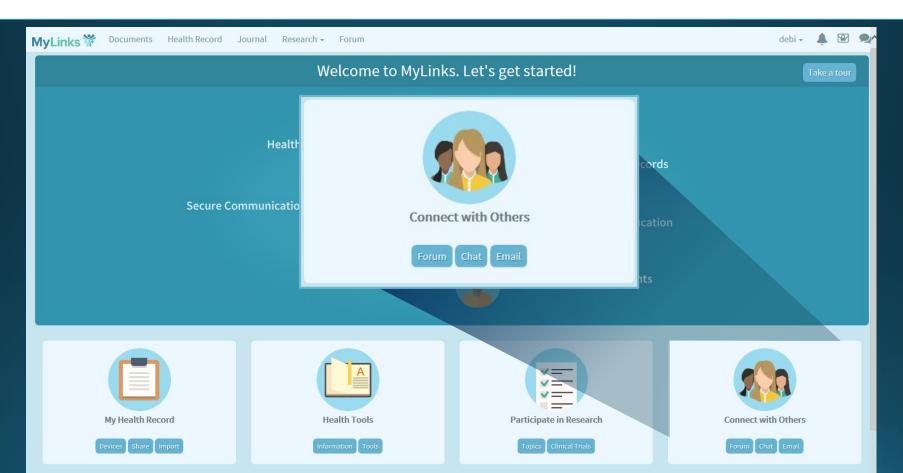

#### **MyLinks Has Easy Navigation Buttons**

#### View, Share, Import: Health Record or Device Data

| MyLinks 🎬 Documents Health Record Journal                                                                                                                                                                                                                                                                                                                                                                                                                                                                                                                                                                                                                                                                                                                                                                                                                                                                                                                                                                                                                                                                                                                                                                                                                                                                                                                                                                                                                                                                                                                                                                                                                                                                                                                                                                                                                                                                                                                                                                                                                                                                                                                                                                                                                                                                                                                                                                                                        | Research - Forum             |                         | debi - 🌲 👻 🗨                            |
|--------------------------------------------------------------------------------------------------------------------------------------------------------------------------------------------------------------------------------------------------------------------------------------------------------------------------------------------------------------------------------------------------------------------------------------------------------------------------------------------------------------------------------------------------------------------------------------------------------------------------------------------------------------------------------------------------------------------------------------------------------------------------------------------------------------------------------------------------------------------------------------------------------------------------------------------------------------------------------------------------------------------------------------------------------------------------------------------------------------------------------------------------------------------------------------------------------------------------------------------------------------------------------------------------------------------------------------------------------------------------------------------------------------------------------------------------------------------------------------------------------------------------------------------------------------------------------------------------------------------------------------------------------------------------------------------------------------------------------------------------------------------------------------------------------------------------------------------------------------------------------------------------------------------------------------------------------------------------------------------------------------------------------------------------------------------------------------------------------------------------------------------------------------------------------------------------------------------------------------------------------------------------------------------------------------------------------------------------------------------------------------------------------------------------------------------------|------------------------------|-------------------------|-----------------------------------------|
|                                                                                                                                                                                                                                                                                                                                                                                                                                                                                                                                                                                                                                                                                                                                                                                                                                                                                                                                                                                                                                                                                                                                                                                                                                                                                                                                                                                                                                                                                                                                                                                                                                                                                                                                                                                                                                                                                                                                                                                                                                                                                                                                                                                                                                                                                                                                                                                                                                                  | Welcome to MyLink            | s. Let's get started!   | Take a tour                             |
| Welcome to MyLinks,<br>Welcome to MyLinks,<br>Welcom | My Health F<br>Devices Share | Record nt Education     |                                         |
| My Health Record<br>Device: Share Import                                                                                                                                                                                                                                                                                                                                                                                                                                                                                                                                                                                                                                                                                                                                                                                                                                                                                                                                                                                                                                                                                                                                                                                                                                                                                                                                                                                                                                                                                                                                                                                                                                                                                                                                                                                                                                                                                                                                                                                                                                                                                                                                                                                                                                                                                                                                                                                                         | Health Tools                 | Participate in Research | Connect with Others<br>Forum Chat Email |

#### **View Health Education Information and Tools**

#### Indicate a Desire to Participate in Research and Find Research

| MyLinks 🕷 | Documents Health Record . | Journal Research <del>-</del>      | Forum             |                                                                                           | debi 🗸 🛕 🖻 👤                            |
|-----------|---------------------------|------------------------------------|-------------------|-------------------------------------------------------------------------------------------|-----------------------------------------|
|           |                           | W                                  | elcome to MyLinks | . Let's get started!                                                                      | Take a tour                             |
|           | Participa                 | ate in Research<br>Clinical Trials |                   | Combined charts Manage family's record Manage family's record Connect with other patients |                                         |
|           | My Health Record          |                                    | ealth Tools       | Participate in Research                                                                   | Connect with Others<br>Forum Chat Email |

#### **Connect With Others via Forums, Chat, Email**

### **Importing Your Health Record**

| MyLinks 🕷 | Documents      | Health Record | Journal | Research 👻 | Forum     |             |          |                                      |                                                    |      | de              | bi + | <b>A</b> 8 | 2  |
|-----------|----------------|---------------|---------|------------|-----------|-------------|----------|--------------------------------------|----------------------------------------------------|------|-----------------|------|------------|----|
|           |                |               |         | We         | lcome     | to MyLink   | s. Let's | get started                          | !                                                  |      |                 | Та   | ke a to    | ur |
|           |                | Secure C      | H       |            |           | y Health Re | ecord    |                                      | e family's reco<br>Patient Educa<br>other patients | tion |                 |      |            |    |
|           | My Health Reco |               |         | Hea        | Ith Tools |             |          | Participate in Re<br>Topics Clinical |                                                    |      | Connect with Ot |      |            |    |