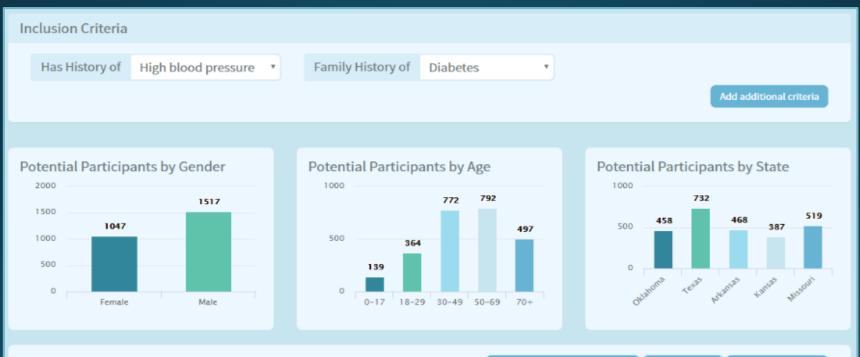

#### Researchers view stats of potential candidates

#### Currently 2,564 potential participants