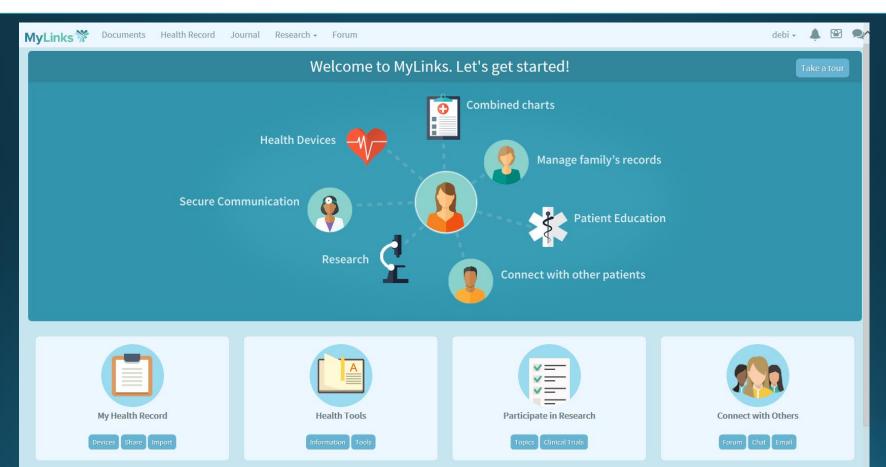

#### **MyLinks Has Easy Navigation Buttons**

#### View, Share, Import: Health Record or Device Data

| MyLinks 🎬 Documents Health Record Journal                                                                                                                                                                                                                                                                                                                                                                                                                                                                                                                                                                                                                                                                                                                                                                                                                                                                                                                                                                                                                                                                                                                                                                                                                                                                                                                                                                                                                                                                                                                                                                                                                                                                                                                                                                                                                                                                                                                                                                                                                                                                                                                                                                                                                                                                                                                                                                                                        | Research - Forum             |                         | debi - 🌲 👻 🗨                            |
|--------------------------------------------------------------------------------------------------------------------------------------------------------------------------------------------------------------------------------------------------------------------------------------------------------------------------------------------------------------------------------------------------------------------------------------------------------------------------------------------------------------------------------------------------------------------------------------------------------------------------------------------------------------------------------------------------------------------------------------------------------------------------------------------------------------------------------------------------------------------------------------------------------------------------------------------------------------------------------------------------------------------------------------------------------------------------------------------------------------------------------------------------------------------------------------------------------------------------------------------------------------------------------------------------------------------------------------------------------------------------------------------------------------------------------------------------------------------------------------------------------------------------------------------------------------------------------------------------------------------------------------------------------------------------------------------------------------------------------------------------------------------------------------------------------------------------------------------------------------------------------------------------------------------------------------------------------------------------------------------------------------------------------------------------------------------------------------------------------------------------------------------------------------------------------------------------------------------------------------------------------------------------------------------------------------------------------------------------------------------------------------------------------------------------------------------------|------------------------------|-------------------------|-----------------------------------------|
|                                                                                                                                                                                                                                                                                                                                                                                                                                                                                                                                                                                                                                                                                                                                                                                                                                                                                                                                                                                                                                                                                                                                                                                                                                                                                                                                                                                                                                                                                                                                                                                                                                                                                                                                                                                                                                                                                                                                                                                                                                                                                                                                                                                                                                                                                                                                                                                                                                                  | Welcome to MyLink            | s. Let's get started!   | Take a tour                             |
| Welcome to MyLinks,<br>Welcome to MyLinks,<br>Welcom | My Health F<br>Devices Share | Record nt Education     |                                         |
| My Health Record<br>Device: Share Import                                                                                                                                                                                                                                                                                                                                                                                                                                                                                                                                                                                                                                                                                                                                                                                                                                                                                                                                                                                                                                                                                                                                                                                                                                                                                                                                                                                                                                                                                                                                                                                                                                                                                                                                                                                                                                                                                                                                                                                                                                                                                                                                                                                                                                                                                                                                                                                                         | Health Tools                 | Participate in Research | Connect with Others<br>Forum Chat Email |