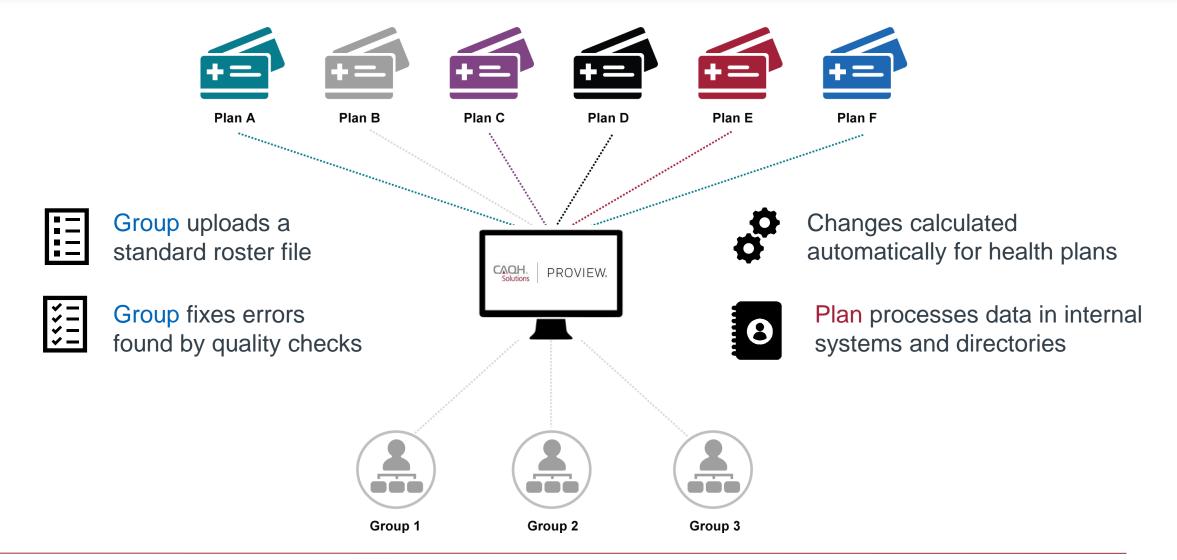

| ns.                                     |



### Success in Texas motivated multiple health plans to scale DirectAssure nationally

National plan piloted in Texas:

- Actionable Results: 63% of health plan records identified as erroneous by providers.
- Fast: 73% response rate in 120 days.
- Improvement: Estimated 30%+ data accuracy increase after erroneous records suppressed.
- Provider Preference: NPS score and other feedback reveal providers prefer CAQH.

**Decided to scale nationally:** 

- DirectAssure has been deployed in all 50 states.
- 300k+ providers currently reporting data and cleansing health plan's directory via DirectAssure.





## Using machine learning to predict directory data accuracy





### CAQH ProView for Groups Streamlines the Process of Sharing Delegated Data







### Strategy to Drive Industry Alignment

- CAQH is working in target markets to achieve alignment behind CAQH ProView as a primary channel for demographic updates
- Initial target markets include: Massachusetts, Tennessee, Texas, New Jersey, and the Maryland/Virginia/Washington DC market area. These markets were chosen based on the following:



**Health Plan Participation** 

Strong participation in CAQH ProView by both local and national health plans with business in the specific market.



**Provider Adoption** 

Within all initial markets, greater than 80% of licensed, active physicians are using ProView.



#### **Stakeholder Support**

Significant support is present by key stakeholders within the market, e.g. health plan association, legislature, Medicaid association, etc.