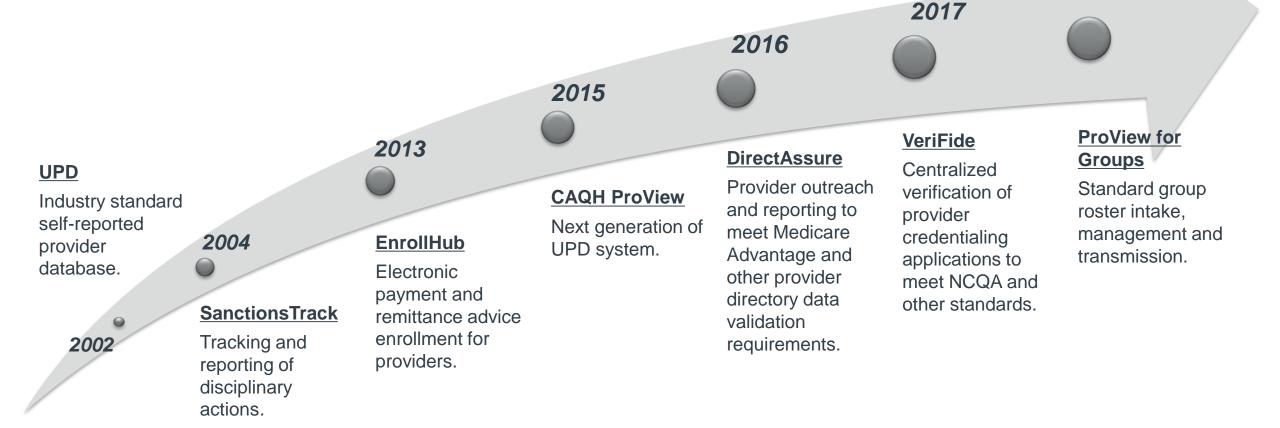

### CAQH ProView Overview

For more than 16 years, CAQH has delivered solutions that solve industry-level challenges in provider data management.

2018