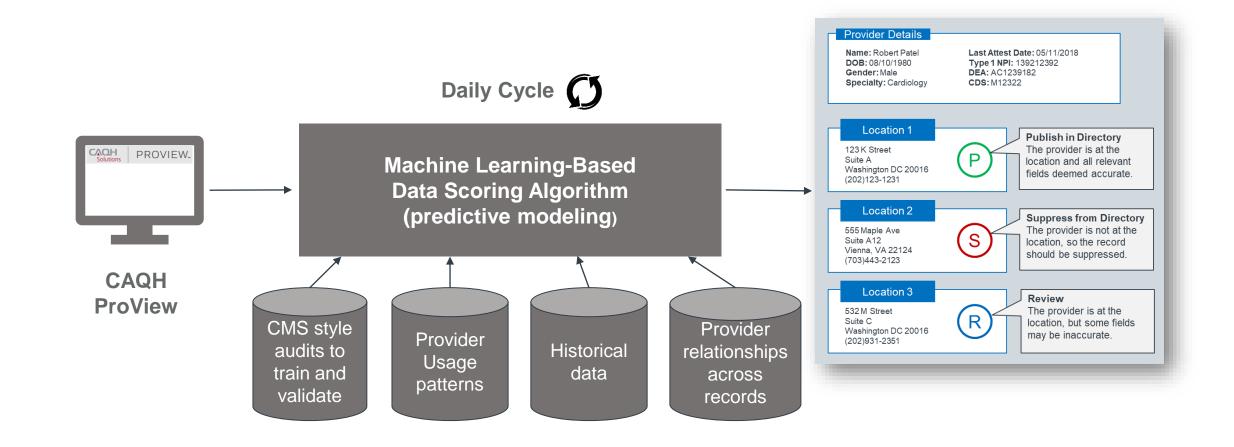

| ns.                                     |



### Success in Texas motivated multiple health plans to scale DirectAssure nationally

National plan piloted in Texas:

- Actionable Results: 63% of health plan records identified as erroneous by providers.
- Fast: 73% response rate in 120 days.
- Improvement: Estimated 30%+ data accuracy increase after erroneous records suppressed.
- Provider Preference: NPS score and other feedback reveal providers prefer CAQH.

**Decided to scale nationally:** 

- DirectAssure has been deployed in all 50 states.
- 300k+ providers currently reporting data and cleansing health plan's directory via DirectAssure.





## Using machine learning to predict directory data accuracy





### CAQH ProView for Groups Streamlines the Process of Sharing Delegated Data







### Strategy to Drive Industry Alignment

- CAQH is working in target markets to achieve alignment behind CAQH ProView as a primary channel for demographic updates
- Initial target markets include: Massachusetts, Tennessee, Texas, New Jersey, and the Maryland/Virginia/Washington DC market area. These markets were chosen based on the following:



**Health Plan Participation** 

Strong participation in CAQH ProView by both local and national health plans with business in the specific market.



**Provider Adoption** 

Within all initial markets, greater than 80% of licensed, active physicians are using ProView.



#### **Stakeholder Support**

Significant support is present by key stakeholders within th