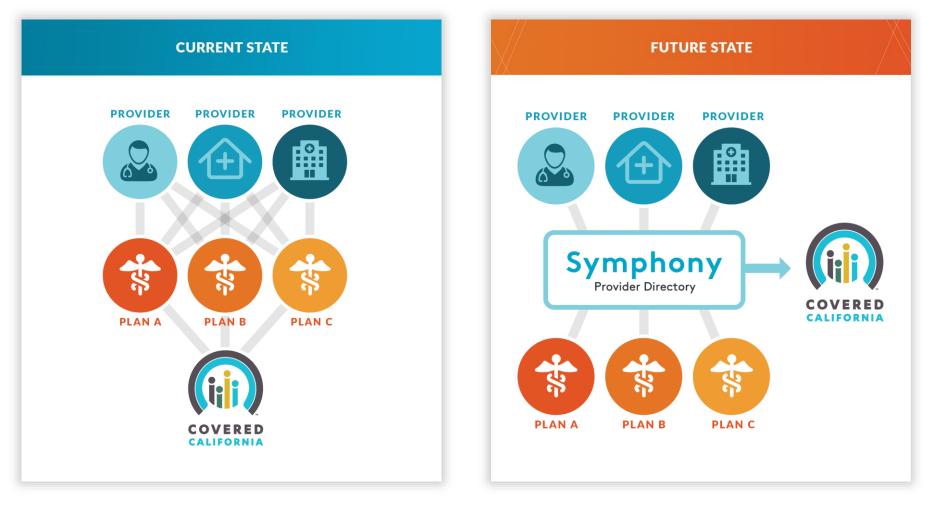

#### **Centralize Provider Data Management to Improve Data Quality to Help Consumers Make More Informed Decisions About Coverage and Care**