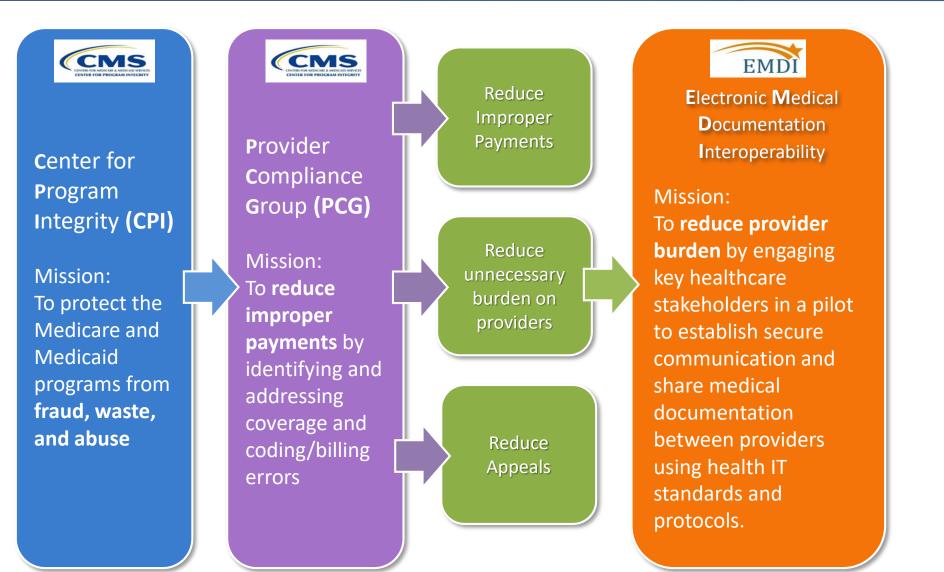

# **DME eRx Pilot Requirements**

Name of Project: EMDI

**Presented by: Nandini Ganguly** 

Date: 10/22/2019





#### Agenda

- DME eRx Pilot Goals Alignment
  - DME eRx Measures
- Pre-Pilot Environmental Scan Demo
- Pilot Requirements/Expectations
- Next Steps



### **DME eRx Pilot Goals**

### **CPI, PCG, and EMDI Goal Alignment**



### **DME eRx Goal, Objective & Outcome**



#### **Challenges in Order/Referral Process**



### **DME eRx Pilot Workflow**





### **DME eRx Pilot Approach**









SMART on FHIR Application Prototype





Test IG and prototype using DME eRx Pilots



#### **DME eRx Pilot Participants**





#### In Scope





### **Out of Scope/Future**







### **DME eRx Measures**



#### **DME eRx Measures – Process**





### **EMDI Measures – Sample Questions**





### **DME eRx Pre-Pilot Measures**

Pre-Pilot Environmental Scan: <u>https://www.research.net/r/DMEeRxWGPPES</u>



## **DME eRx Pilot Requirements**

### **Pre-Pilot Steps**





#### **Pilot Steps**













- Fill out the Pre-Pilot Environmental Scan: <u>https://www.research.net/r/DMEeRxWGPPES</u>
- Check out the DME eRx w