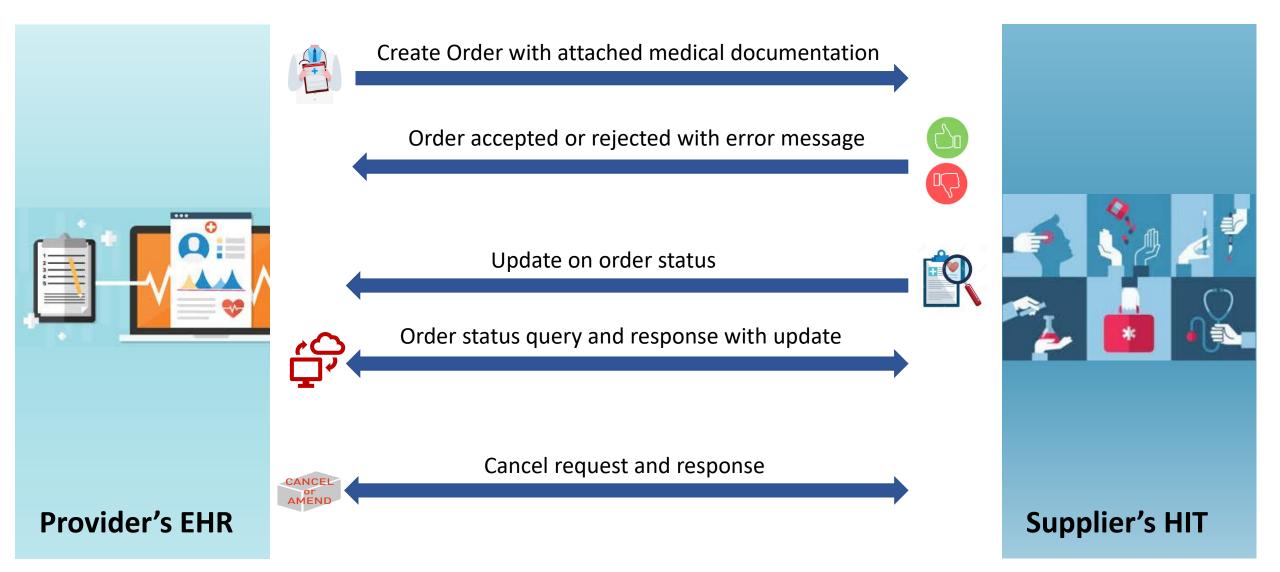

# **DME eRx Pilot Requirements**

Name of Project: EMDI

**Presented by: Nandini Ganguly** 

Date: 10/22/2019





#### Agenda

- DME eRx Pilot Goals Alignment
  - DME eRx Measures
- Pre-Pilot Environmental Scan Demo
- Pilot Requirements/Expectations
- Next Steps



### **DME eRx Pilot Goals**

### **CPI, PCG, and EMDI Goal Alignment**



### **DME eRx Goal, Objective & Outcome**



#### **Challenges in Order/Referral Process**



### **DME eRx Pilot Workflow**





### **DME eRx Pilot Approach**









SMART on FHIR Application Prototype





Test IG and prototype using DME eRx Pilots



#### **DME eRx Pilot Participants**





#### In Scope





### **Out of Scope/Future**







### **DME eRx Measures**



#### **DME eRx Measures – Process**





### **EMDI Measures – Sample Questions**





### **DME eRx Pre-Pilot Measures**

Pre-Pilot Environmental Scan: <u>https://www.research.net/r/DMEeRxWGPPES</u>



## **DME eRx Pilot Requirements**

### **Pre-Pilot Steps**





#### **Pilot Steps**













- Fill out the Pre-Pilot Environmental Scan: <u>https://www.research.net/r/DMEeRxWGPPES</u>
- Check out the DME eRx website: <u>https://oncprojectracking.healthit.gov/wiki/display/TechLabSC/DME+eRx+Workgroup</u>
- Submit your EMDI Program Participation Request Sheet
- Next Meeting
  - November 20<sup>th</sup> 2:00 to 3:30 pm ET
    - ePrescribing Challenges and Hurdles Panel Discussion
    - SMART on FHIR Demo