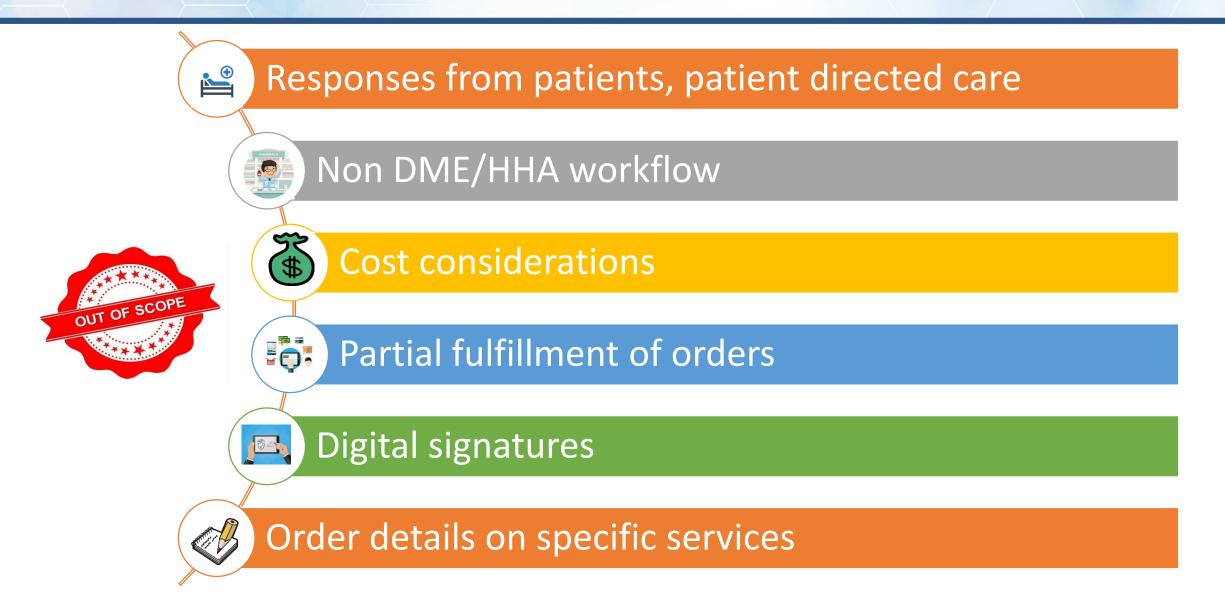

# **DME eRx Pilot Requirements**

Name of Project: EMDI

**Presented by: Nandini Ganguly** 

Date: 10/22/2019





#### Agenda

- DME eRx Pilot Goals Alignment
  - DME eRx Measures
- Pre-Pilot Environmental Scan Demo
- Pilot Requirements/Expectations
- Next Steps



### **DME eRx Pilot Goals**

### **CPI, PCG, and EMDI Goal Alignment**



### **DME eRx Goal, Objective & Outcome**



#### **Challenges in Order/Referral Process**



### **DME eRx Pilot Workflow**





### **DME eRx Pilot Approach**









SMART on FHIR Application Prototype





Test IG and prototype using DME eRx Pilots



#### **DME eRx Pilot Participants**





#### In Scope





### **Out of Scope/Future**







### **DME eRx Measures**



#### **DME eRx Measures – Process**





### **EMDI Measures – Sample Questions**





### **DME eRx Pre-Pilot Measures**

Pre-Pilot Environmental Scan: <u>https://www.research.net/r/DMEeRxWGPPES</u>



## **DME eRx Pilot Requirements**

### **Pre-Pilot Steps**





#### **Pilot Steps**













- Fill out the Pre-Pilot Environmental Scan: <u>https://www.research.net/r/DMEeRxWGPPES</u>
- Check out the DME eRx website: <u>https://oncprojectracking.healthit.gov/wiki/display/TechLabSC/DME+eRx+Workgroup</u>
- Submit your EMDI Program Participation Request Sheet
- Next Meeting
  - November 20<sup>th</sup> 2:00 to 3:30 pm ET
    - ePrescribing Challenges and Hurdles Panel Discussion
    - SMART on FHIR Demo