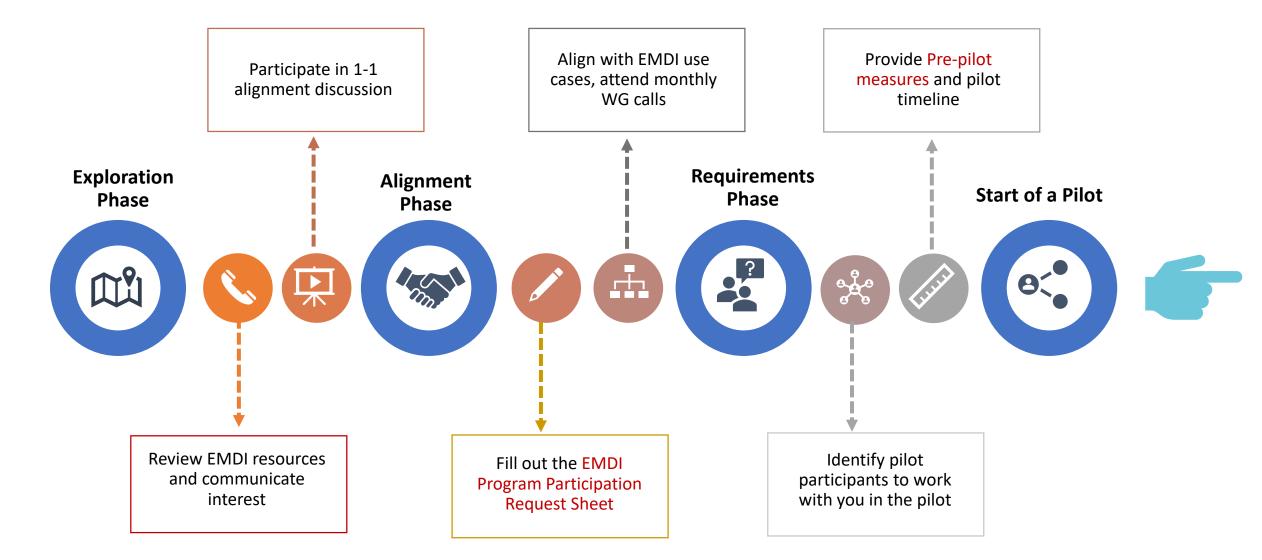

-Pilot Environmental Scan Demo
- Pilot Requirements/Expectations
- Next Steps



### **DME eRx Pilot Goals**

### **CPI, PCG, and EMDI Goal Alignment**



### **DME eRx Goal, Objective & Outcome**



#### **Challenges in Order/Referral Process**



### **DME eRx Pilot Workflow**





### **DME eRx Pilot Approach**









SMART on FHIR Application Prototype





Test IG and prototype using DME eRx Pilots



#### **DME eRx Pilot Participants**





#### In Scope





### **Out of Scope/Future**







### **DME eRx Measures**



#### **DME eRx Measures – Process**





### **EMDI Measures – Sample Questions**





### **DME eRx Pre-Pilot Measures**

Pre-Pilot Environmental Scan: <u>https://www.research.net/r/DMEeRxWGPPES</u>



## **DME eRx Pilot Requirements**

### **Pre-Pilot Steps**





#### **Pilot Steps**













- Fill out the Pre-Pilot Environmental Scan: <u>https://www.research.net/r/DMEeRxWGPPES</u>
- Check out the DME eRx website: <u>https://oncprojectracking.healthit.gov/wiki/display/TechLabSC/DME+eRx+Workgroup</u>
- Submit your EMDI Program Participation Request Sheet
- Next Meeting
  - November 20<sup>th</sup> 2:00 to 3:30 pm ET
    - ePrescribing Challenges and Hurdles Panel Discussion
    - SMART on FHIR Demo