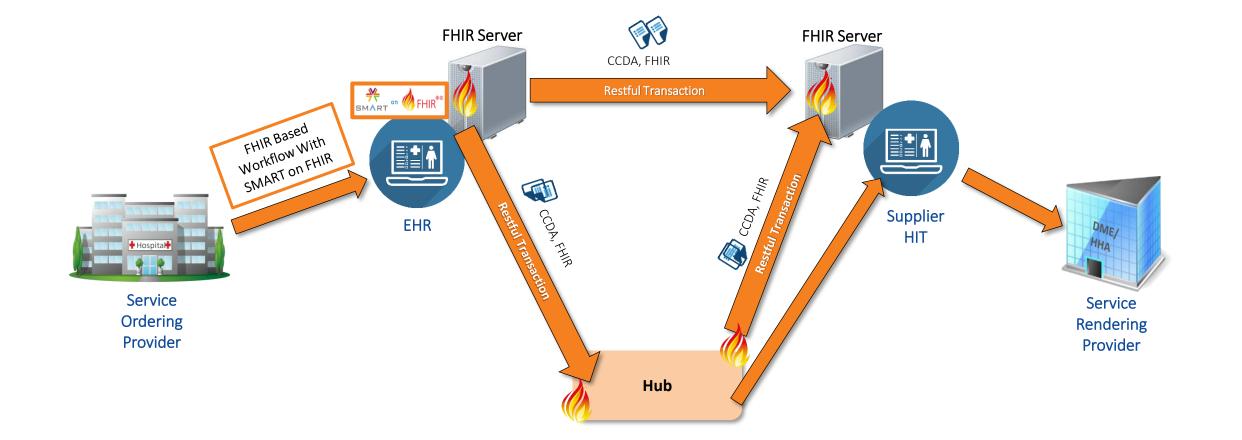

### **DME eRx Pilot Workflow**

### **DME eRx Pilot Approach**

SMART on FHIR Application Prototype

Test IG and prototype using DME eRx Pilots