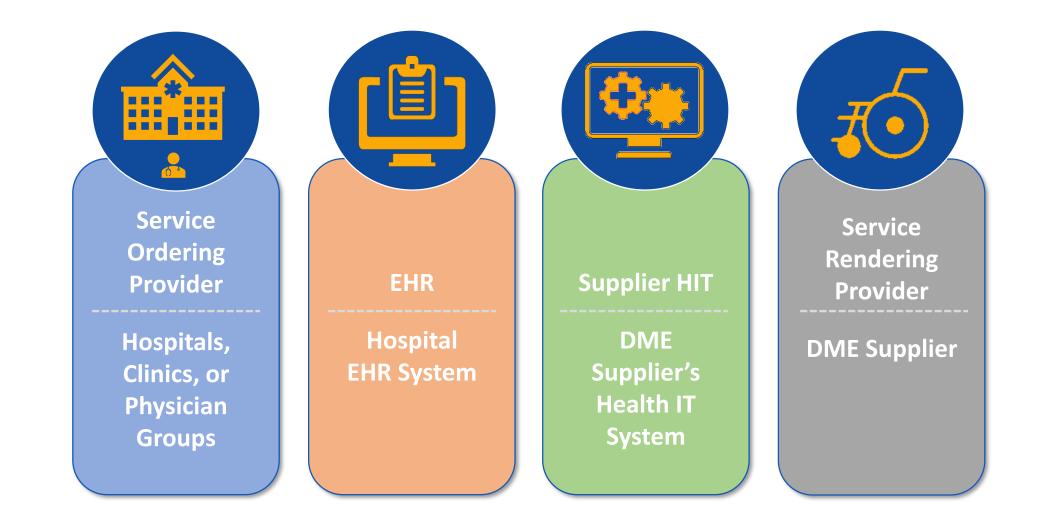

# **DME eRx Pilot Requirements**

Name of Project: EMDI

**Presented by: Nandini Ganguly** 

Date: 10/22/2019





#### Agenda

- DME eRx Pilot Goals Alignment
  - DME eRx Measures
- Pre-Pilot Environmental Scan Demo
- Pilot Requirements/Expectations
- Next Steps



### **DME eRx Pilot Goals**

### **CPI, PCG, and EMDI Goal Alignment**



### **DME eRx Goal, Objective & Outcome**



#### **Challenges in Order/Referral Process**



### **DME eRx Pilot Workflow**





### **DME eRx Pilot Approach**









SMART on FHIR Application Prototype





Test IG and prototype using DME eRx Pilots



#### **DME eRx Pilot Participants**





#### In Scope





### **Out of Scope/Future**







### **DME eRx Measures**



#### **DME eRx Measures – Process**





### **EMDI Measures – Sample Questions**





### **DME eRx Pre-Pilot Measures**

Pre-Pilot Environmental Scan: <u>https://www.research.net/r/DMEeRxWGPPES</u>



## **DME eRx Pilot Requirements**

### **Pre-Pilot Steps**





#### **Pilot Steps**













- Fill out the Pre-Pilot Environmental Scan: <u>https://www.research.net/r/DMEeRxWGPPES</u>
- Check out the DME eRx website: <u>https://oncprojectracking.healthit.gov/wiki/display/TechLabSC/DME+eRx+Workgroup</u>
- Submit your EMDI Program Participation Request Sheet
- Next Meeting
  - November 20<sup>th</sup> 2:00 to 3:30 pm ET
    - ePrescribing Challenges and Hurdles Panel Discussion
    - SMART on FHIR Demo