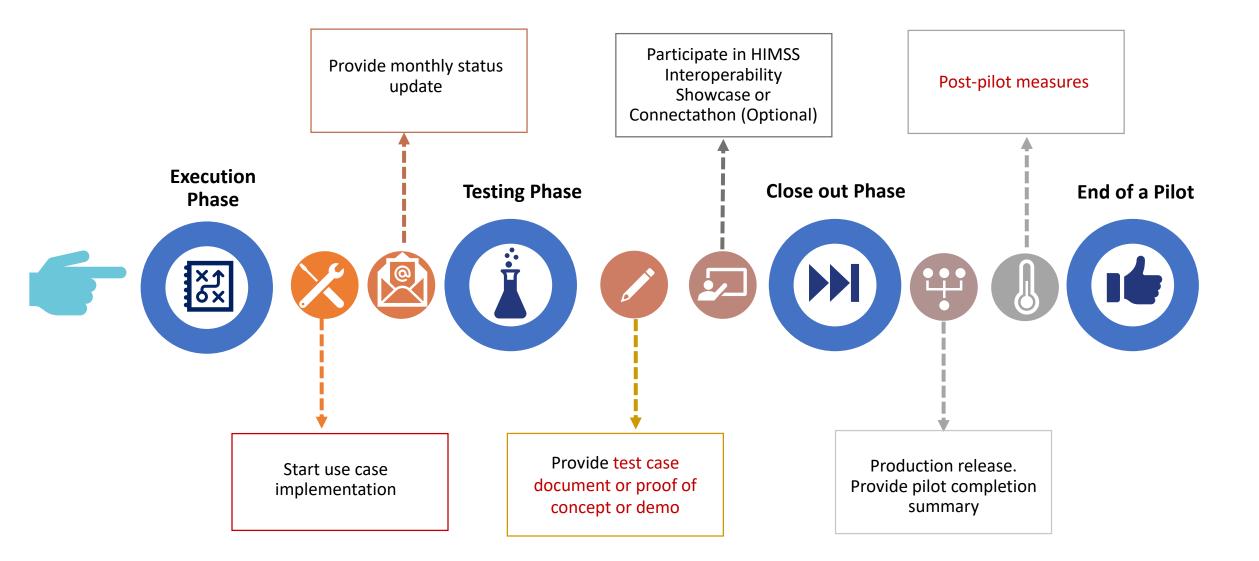

#### **Pilot Steps**

- Fill out the Pre-Pilot Environmental Scan: <u>https://www.research.net/r/DMEeRxWGPPES</u>
- Check out the DME eRx website: <u>https://oncprojectracking.healthit.gov/wiki/display/TechLabSC/DME+eRx+Workgroup</u>
- Submit your EMDI Program Participation Request Sheet
- Next Meeting
  - November 20<sup>th</sup> 2:00 to 3:30 pm ET
    - ePrescribing Challenges and Hurdles Panel Discussion
    - SMART on FHIR Demo