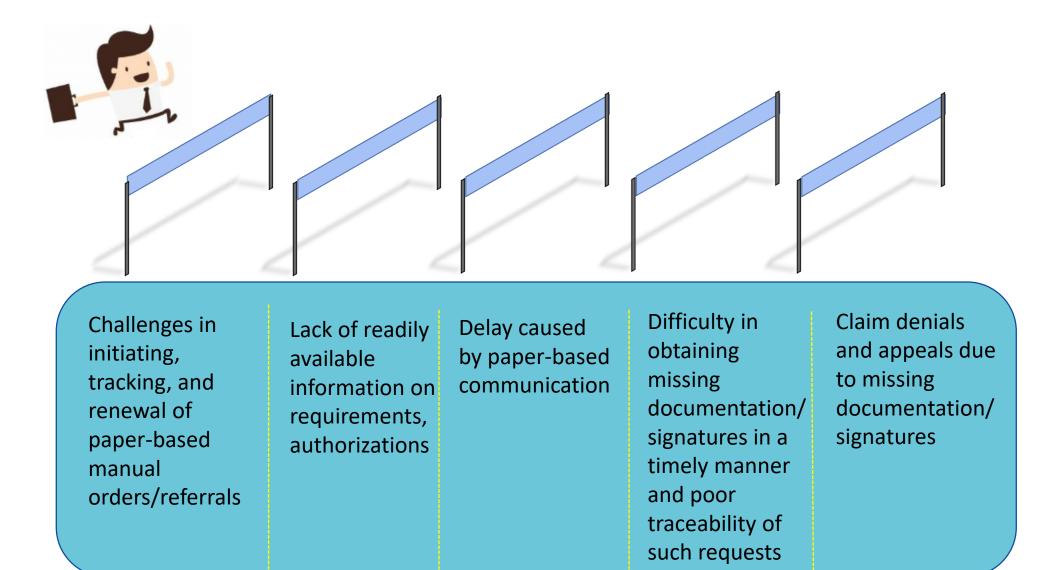

# **DME eRx Pilot Requirements**

Name of Project: EMDI

**Presented by: Nandini Ganguly** 

Date: 10/22/2019





#### Agenda

- DME eRx Pilot Goals Alignment
  - DME eRx Measures
- Pre-Pilot Environmental Scan Demo
- Pilot Requirements/Expectations
- Next Steps



### **DME eRx Pilot Goals**

### **CPI, PCG, and EMDI Goal Alignment**



### **DME eRx Goal, Objective & Outcome**



#### **Challenges in Order/Referral Process**



### **DME eRx Pilot Workflow**





### **DME eRx Pilot Approach**









SMART on FHIR Application Prototype





Test IG and prototype using DME eRx Pilots



#### **DME eRx Pilot Participants**





#### In Scope





### **Out of Scope/Future**







### **DME eRx Measures**



#### **DME eRx Measures – Process**





### **EMDI Measures – Sample Questions**





### **DME eRx Pre-Pilot Measures**

Pre-Pilot Environmental Scan: <u>https://www.research.net/r/DMEeRxWGPPES</u>



## **DME eRx Pilot Requirements**

### **Pre-Pilot Steps**





#### **Pilot Steps**













- Fill out the Pre-Pilot Environmental Scan: <u>https://www.research.net/r/DMEeRxWGPPES</u>
- Check out the DME eRx website: <u>https://oncprojectracking.healthit.gov/wiki/display/TechLabSC/DME+eRx+Workgroup</u>