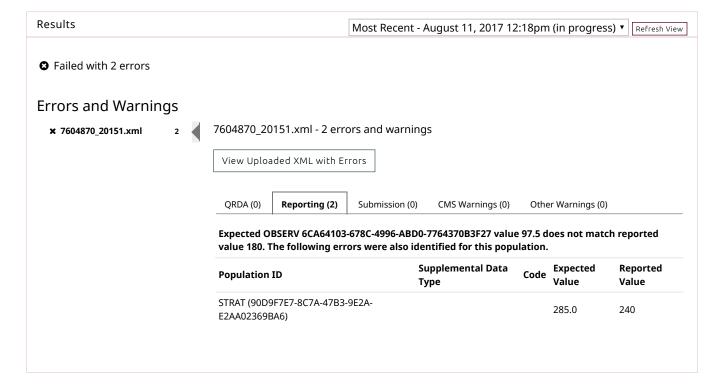

## **Expected Aggregate Results**

| Measure Name                                                                                                        | IPOP | MSRPOPL | OBSERV | MSRPOPLEX |
|---------------------------------------------------------------------------------------------------------------------|------|---------|--------|-----------|
| Median Time from ED Arrival to ED Departure for Discharged ED Patients - Unstratified                               | 50   | 50      | 97.5   | 44.0      |
| Median Time from ED Arrival to ED Departure for Discharged ED Patients - RS1: Mental disorder diagnosis (principal) | 3    | 3       | 75.0   | 1.0       |
| Median Time from ED Arrival to ED Departure for Discharged ED Patients - RS2: Transferred to acute care hospital    | 2    | 2       | 120.0  | 1.0       |
| Median Time from ED Arrival to ED Departure for Discharged ED Patients - RS3: Other                                 | 45   | 45      | 285.0  | 42.0      |